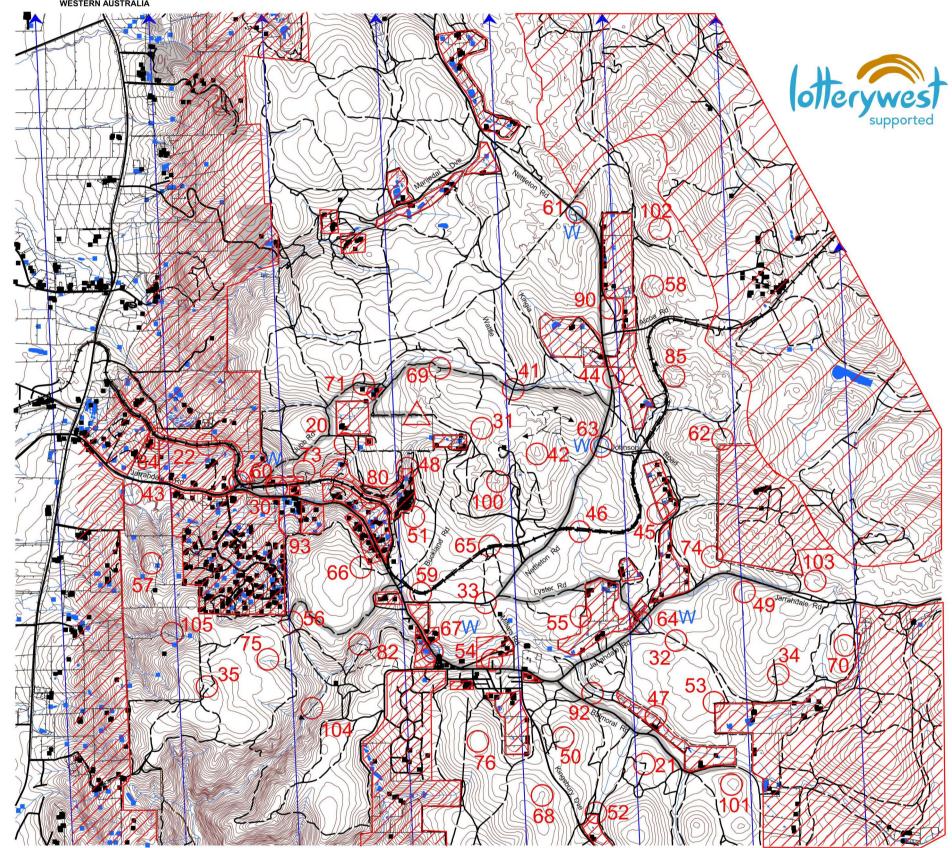

### **LEGEND**

Out of Bounds

Road, Sealed

Track

Road, Major Gravel

**Unused Rail Line** 

Watercourse

Water Drop Patrolled Road

Building Continuations Control Contours Dam Fence Hash House Magnetic North Line

Paddy Pallin

Scale 1:50,000 5 metre contour interval

2km 3km 1km

## The "Jarrahdale Jaunt" Spring 12 Hour Rogaine 22nd October 2016

| 20                                                           | Description                                               | Points | No.      | Description                                          | Points | Important              |
|--------------------------------------------------------------|-----------------------------------------------------------|--------|----------|------------------------------------------------------|--------|------------------------|
|                                                              | The Track Junction                                        | 20     | 60       | Road/Rly Inters 305deg 30m (Water)                   | 60     | Information            |
| 21                                                           | The Bush Track Bend (Note Track Sth is indistinct)        | 20     | 61       | Road/Track Inters 50deg 60m (Water)                  | 60     | Control Cards          |
| 22                                                           | "A" Culvert/Track xing 240deg 15m                         | 20     | 62       | The Gully                                            | 60     | From 9-30 Saturday     |
|                                                              |                                                           |        | 63       | Road/Eastern Power Line Inters  Due Nth 35m (Water)  | 60     |                        |
| 30                                                           | NW cnr of "A" Small Dam 40deg 20m                         | 30     | 64       | Road Inters 160deg 45m (Water) 30m west side)        | 60     | Briefing               |
| 31                                                           | The Gully                                                 | 30     | 65       | "A" Rly Culvert 325deg 40m                           | 60     | 9-45 Saturday          |
| 32                                                           | Power Pole No 989933 in the middle of the Road 210deg 60m | 30     | 66       | "A" Fence Cnr 215deg 40m                             | 60     |                        |
| 33                                                           | Road/Track Inters 185deg 75m                              | 30     | 67       | Road/WC Xing 55deg 90m (Water)                       | 60     | Start                  |
|                                                              | The Broad Gully                                           | 30     | 68       | "A" Broad Knoll                                      | 60     | 10-00 Saturday         |
| 35                                                           | The Summit                                                | 30     | 69       | The Road/Track Inters 200deg 30m                     | 60     |                        |
|                                                              |                                                           |        |          |                                                      |        | <u>Finish</u>          |
| 41                                                           | The Cross Roads Inters 135deg 60m                         | 40     | 70       | The Knoll                                            | 70     | 22-00 Saturday         |
|                                                              | The Summit                                                | 40     | 71       | The Road Inters Due Sth 25m                          | 70     |                        |
|                                                              | The WC Inters (Approach from the west side)               | 40     | 73       | Heritage Trail Track (East side of old Clay Pit)     | 70     | Hash House             |
| 44                                                           | Power Pole No 995501 80deg 25m                            | 40     | 74       | The Knoll                                            | 70     | Opens at 1700 Sat      |
|                                                              | Drain Fence Angle 285deg 55m                              | 40     | 75       | The Gully                                            | 70     | Closes by 23-00 Sat    |
|                                                              | "A" Rly Culvert 188deg 50m                                | 40     | 76       | The Broad Summit                                     |        | _                      |
|                                                              | The Ruined Fence Angle                                    | 40     |          |                                                      |        | Sun Break 6-00 to 8-00 |
|                                                              | WC/Bdy Inters 5m Nth of Old Ruined Fence                  | 40     | 80       | "A" Rly Culvert 300deg 10m                           | 80     | _                      |
| 49                                                           | The Spur                                                  | 40     | 82       | Old Wooden Footbridge/WC Xing 150deg 30m             | 80     | Sunset 1833            |
|                                                              |                                                           |        | 84       | The Fence Inters 195deg 35m                          | 80     | _                      |
|                                                              | The Broad Summit (70m ENE of the mast)                    | 50     | 85       | "A" Knoll                                            | 80     | Silvery Moonrise 0003  |
|                                                              | The Broad Spur                                            | 50     |          |                                                      |        |                        |
|                                                              | The WC/Fce Inters                                         | 50     | 90       | The Broad Spur (20m West of an corrugated Iron Tank) | 90     | <u>Sunrise</u>         |
|                                                              | The Fence Cnr 335deg 60m                                  | 50     | 92       | The Track Inters 50deg 30m                           | 90     |                        |
| 54                                                           | "A" Red Bdy Survey Peg 295deg 30m                         | 50     | 93       | The Spur (SE of "A" water Tank)                      | 90     | <u></u>                |
|                                                              | The Fence Cnr 275deg 30m                                  | 50     |          |                                                      |        | Silvery Moonset        |
|                                                              | The Long Narrow Saddle 210deg 25m                         | 50     | 100      | The Spur in the Pines                                | 100    | 1050                   |
|                                                              | "A" Knoll                                                 | 50     | 101      | The Summit                                           | 100    |                        |
|                                                              | The Small Spur                                            | 50     | 102      | The Gully                                            | 100    | <u>Late Penalty</u>    |
| 59                                                           | Rly Bend Due Nth 50m                                      | 50     | 103      | The Gully                                            | 100    | 10 points per minute   |
|                                                              |                                                           |        | 104      | Footbridge/WC Xing 150deg 30m                        | 100    | or part minute.        |
|                                                              |                                                           |        | 105      | "A" WC Inters                                        | 100    | <u> </u>               |
|                                                              |                                                           |        | <u> </u> |                                                      |        | LATE (no points) later |
|                                                              |                                                           |        |          |                                                      |        | than 2230 Saturday     |
|                                                              |                                                           |        | <b> </b> |                                                      |        | 1                      |
|                                                              |                                                           |        | ∥        |                                                      |        | Controls Used          |
|                                                              |                                                           |        | <b>I</b> |                                                      |        | 57                     |
|                                                              |                                                           |        |          |                                                      |        | Total Points           |
| Water Drops: At Controls 60, 61, 63, 64, 67                  |                                                           |        |          | Iled Roads. See roads indicated on the map:          |        | 3310                   |
| If you are injured please make your way to a water drop or a |                                                           |        |          | · · · · · · · · · · · · · · · · · · ·                |        |                        |
|                                                              | ed road and wait there for help.                          |        |          |                                                      |        |                        |